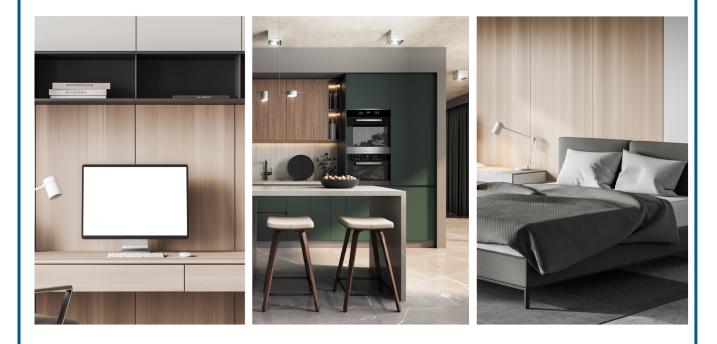

## **APPLICATION**

**FEATURES** 

Built-in furniture, wardrobes, shelves, partitions and decorative walls.