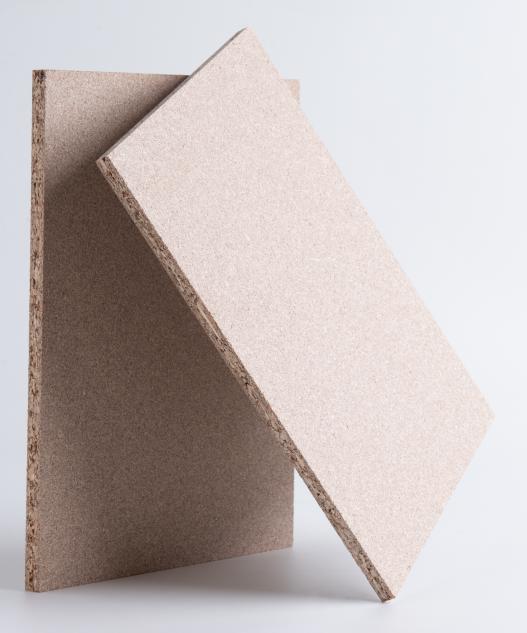

## Particle Board (PB)

**Panel Plus Particle Board** is made from rubberwood and manufactured using the process of compression with a mix of resin. A particle board comprises of 3 layers. The top and bottom layer possess refined texture with the middle layer containing the wood chips whose texture is visually and physically rougher.

Standard size: 4x8 ft. | 6x8 ft. Thickness: 8-38 mm.

Lightweight (compared to MDF, HDF)

European Standard (EN)

Strong and durable

Safe for all users