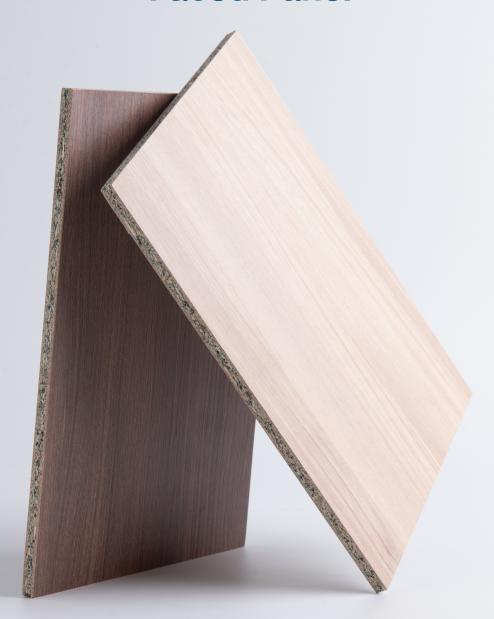

## Melamine **Faced Panel**

Panel Plus Melamine Faced Panel is produced with modern innovative surface closure by heat coating on particleboard or MDF board. The benefits are impact resistant and heat resistant. There are a variety of designs and textures. Suitable for built-in and interior decoration.

**Standard size :**  $4 \times 8$  ft.  $| 6 \times 8$  ft. Thickness: Particleboard 8 – 38 mm.

MDF 6 – 40 mm.

Water absorption resistant on surface