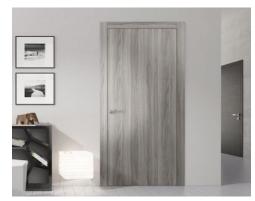

## **FEATURES**

Details of natural tactile like real wood

Scratch resistant

Suitable for door skins

Easy and handy to install