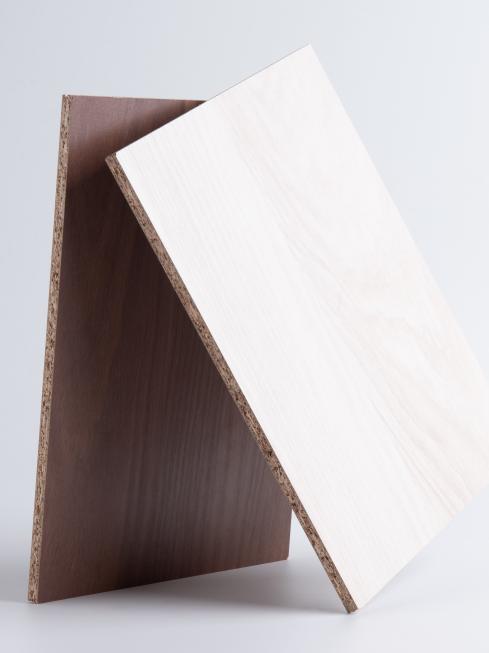

## Synchronous Panel

**Synchronous panel** is manufactured by modern paper closure technology that presses and coordinates the wood pattern in the same direction. It brings realistic natural wooden textures and details with functional, easy to install and clean. It is the perfect choice for interior decoration

**Standard size:** 6 x 8 ft. **Thickness:** 6 – 40 mm.