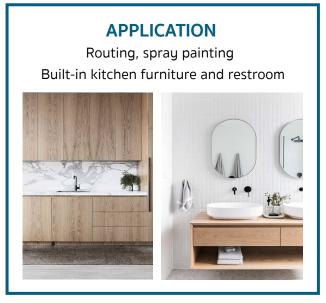

## **Medium Density Fibreboard**

Panel Plus MDF-HMR is made from rubber wood with special resin added to enhance the moisture resistant better than general MDF. We use green powder mixed in wood to clearly classify the wood type. It is suitable for areas with high humidity, such as built-in furniture in kitchens, bathrooms.

#### **FEATURES**

Refine and smooth surface

Moisture resistant

Passed V313 test

Suitable for furniture in kitchens and bathrooms

Easy and handy to install