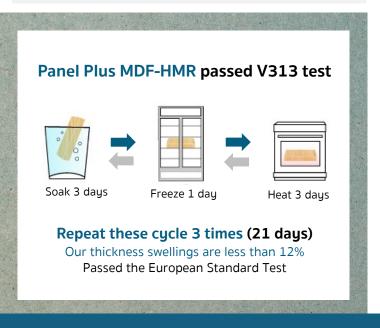

#### **FEATURES**

Refine and smooth surface

Moisture resistant

Passed V313 test

Suitable for furniture in kitchens and bathrooms

Easy and handy to install