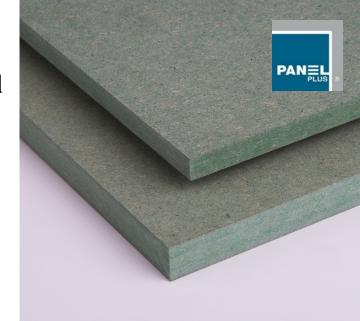

## **Medium Density Fibreboard**

Panel Plus MDF-HMR is made from rubber wood with special resin added to enhance the moisture resistant better than general MDF. We use green powder mixed in wood to clearly classify the wood type. It is suitable for areas with high humidity, such as built-in furniture in kitchens, bathrooms.

#### **FEATURES**

Refine and smooth surface

Moisture resistant

Passed V313 test

Suitable for furniture in kitchens and bathrooms

Easy and handy to install