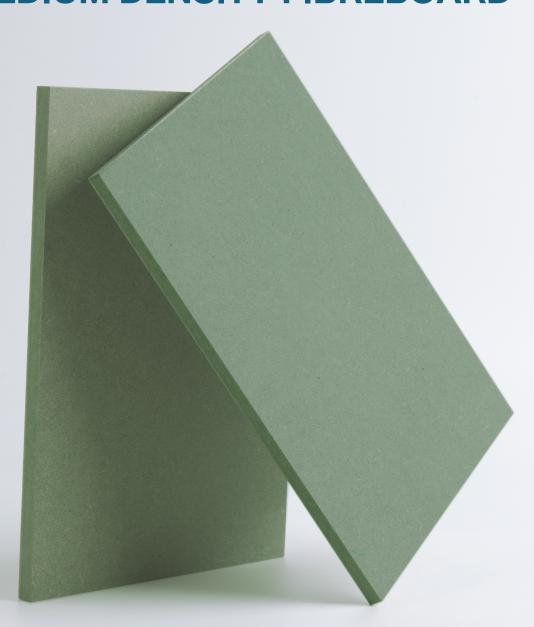

## **Medium Density Fibreboard**

Panel Plus MDF-HMR is made from rubber wood with special resin added to enhance the moisture resistant better than general MDF. We use green powder mixed in wood to clearly classify the wood type. It is suitable for areas with high humidity, such as built-in furniture in kitchens, bathrooms.

#### **FEATURES**

Refine and smooth surface

Moisture resistant

Passed V313 test

Suitable for furniture in kitchens and bathrooms

Easy and handy to install